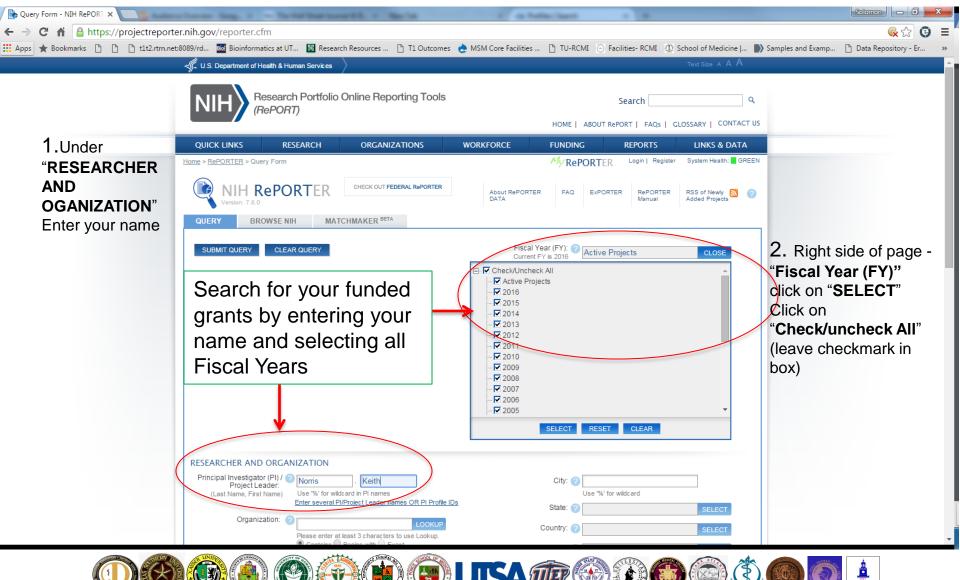

#### To find your RePORTER ID:

- Navigate to <u>https://report.nih.gov/</u>
- Select "RESEARCH"
  - Click on "RePORTER" <u>https://projectreporter.nih.gov/reporter.cfm</u>
  - Under "RESEARCHER AND OGANIZATION" Enter your name
  - Right side of page "Fiscal Year (FY)" click on "SELECT"
  - Click on "Check/uncheck All" (leave checkmark in box)
  - Click on "SELECT"
  - Left side of page Click on "SUBMIT QUERY"