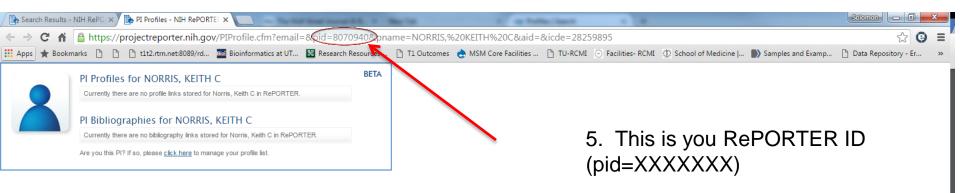

#### To find your RePORTER ID:

- Navigate to <u>https://report.nih.gov/</u>
- Select "RESEARCH"
  - Click on "RePORTER" <u>https://projectreporter.nih.gov/reporter.cfm</u>
  - Under "RESEARCHER AND OGANIZATION" Enter your name
  - Right side of page "Fiscal Year (FY)" click on "SELECT"
  - Click on "Check/uncheck All" (leave checkmark in box)
  - Click on "SELECT"
  - Left side of page Click on "SUBMIT QUERY"

#### Step 18. Finding Your NIH RePORTER ID

- A new page populates with search results
  - Hover over your name and right click and select
     "Open Link in New Tab"
  - Within the Url shown in "New Tab" you will find your ID numbers
  - Copy the numbers after "pid= and before the ampersand ...<u>8070940</u>
  - Enter these into PROFILES