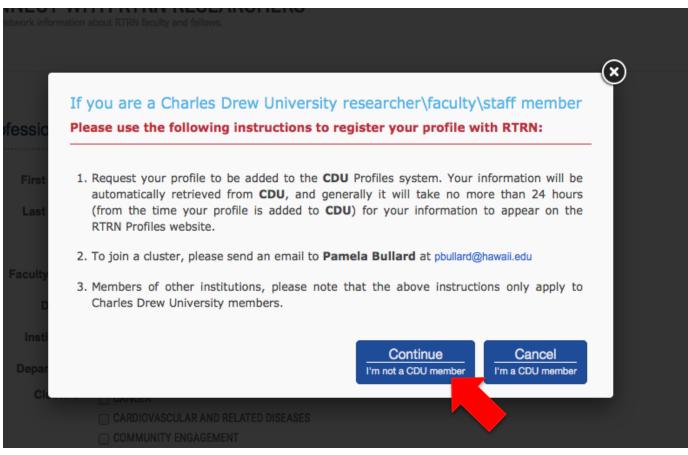

#### Step 4. Unless you are a CDU member, Click on "Continue – I'm not a CDU member".