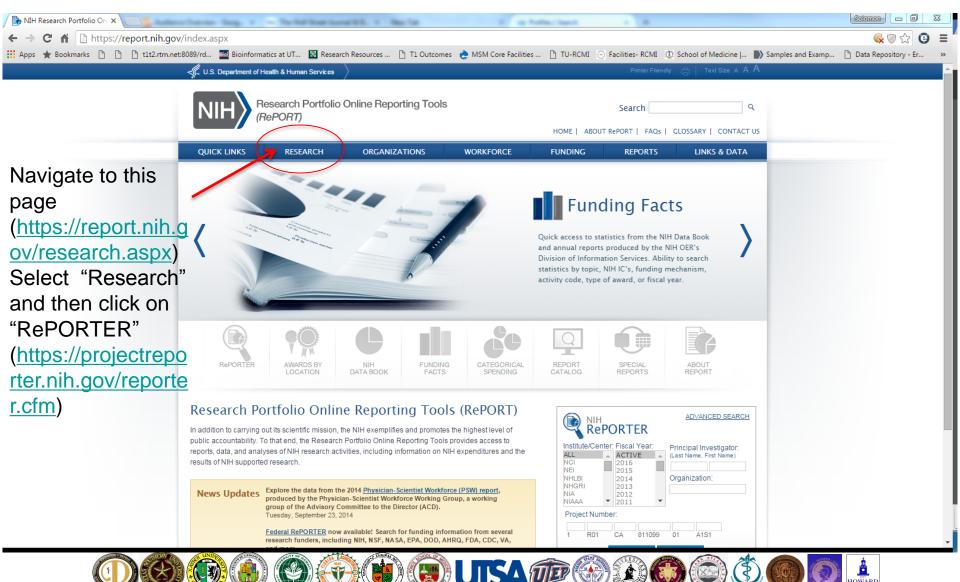

### Step 17. Adding your Funded Awards

Adding your ID reporter number in the Basic Information section will auto-populate your awarded grants.

#### To find your RePORTER ID:

- Navigate to <u>https://report.nih.gov/</u>
- Select "RESEARCH"
  - Click on "RePORTER" <u>https://projectreporter.nih.gov/reporter.cfm</u>
  - Under "RESEARCHER AND OGANIZATION" Enter your name
  - Right side of page "Fiscal Year (FY)" click on "SELECT"
  - Click on "Check/uncheck All" (leave checkmark in box)
  - Click on "SELECT"
  - Left side of page Click on "SUBMIT QUERY"