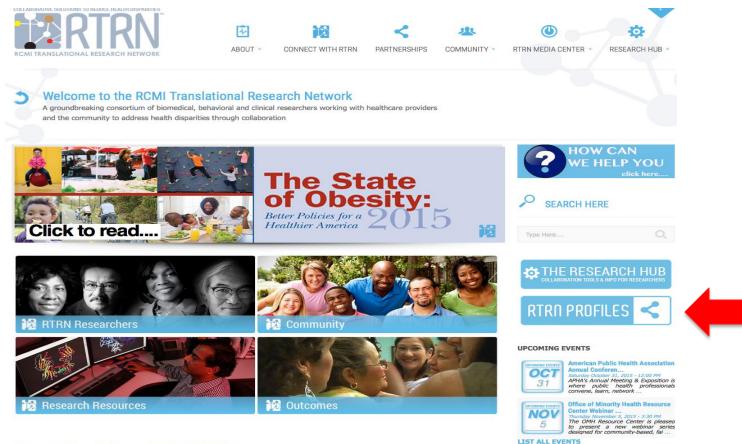

#### Step 1. Go to the RTRN website at www2.rtrn.net Step 2. Click on RTRN PROFILES (bottom right)