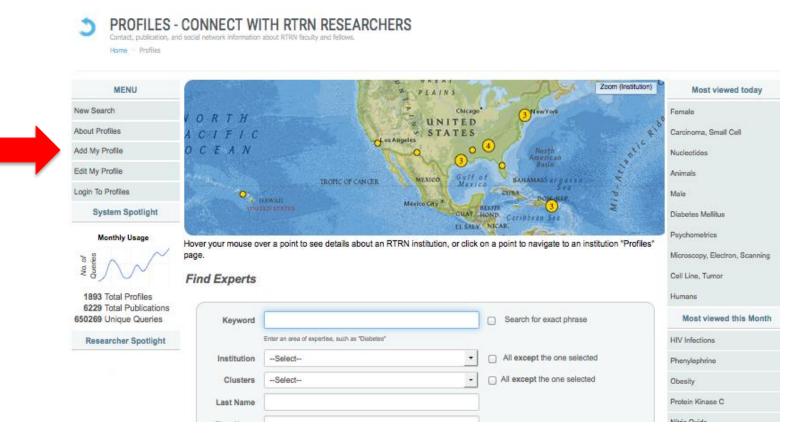

## **Research Networking:**

Creating or Editing Your RTRN Profile and Joining an RTRN Cluster to Facilitate Team-Science Research

# Solomon T. Garner, Jr., Ph.D.

Director, Research Resources and Research Networking



HADD/





HUNTER



#### Step 1. Go to the RTRN website at www2.rtrn.net Step 2. Click on RTRN PROFILES (bottom right)



#### Please follow & like us On FACEBOOK!





#### Step 3. You are now on the main PROFILES page. Click on "Add My Profile".







#### Step 4. Unless you are a CDU member, Click on "Continue – I'm not a CDU member".







#### Step 5. You are now on the PROFILES Registration page.

| COLLABORATIVE SOLUTIONS TO REDUCE<br>REMIT TRANSLATIONAL RESEA  | <b>RN</b> <sup>®</sup> | RES           | SEA                | RC            | HH | UB                |  |
|-----------------------------------------------------------------|------------------------|---------------|--------------------|---------------|----|-------------------|--|
| HOME JHS VANGUARD C                                             | ENTER - RESEARCH       | RESOURCES - R |                    | FUNDING ~     |    | RESEARCH CLUSTERS |  |
| PROFILES - C<br>Contact, publication, and so<br>Home · Profiles |                        |               |