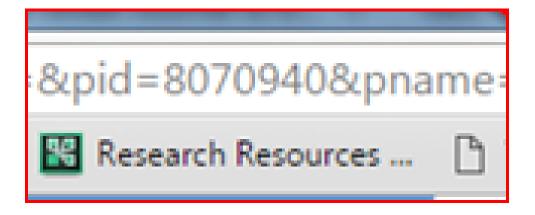

#### Step 18. Finding Your NIH RePORTER ID

- A new page populates with search results
  - Hover over your name and right click and select
     "Open Link in New Tab"
  - Within the Url shown in "New Tab" you will find your ID numbers
  - Copy the numbers after "pid= and before the ampersand ...<u>8070940</u>
  - Enter these into PROFILES