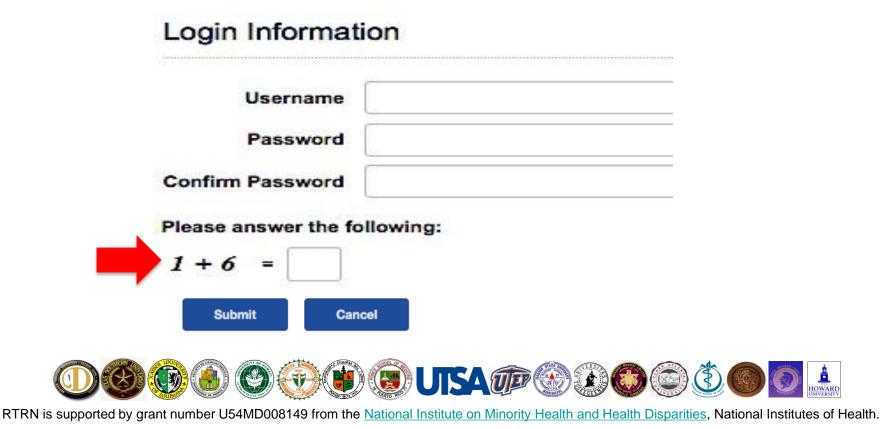

Step 9. Create your personal login. Passwords must be 4-16 characters with at least one number. Please save this information. It is needed to complete your Profile, and to edit or update your Profile in the future. Answer the math question and click "Submit".