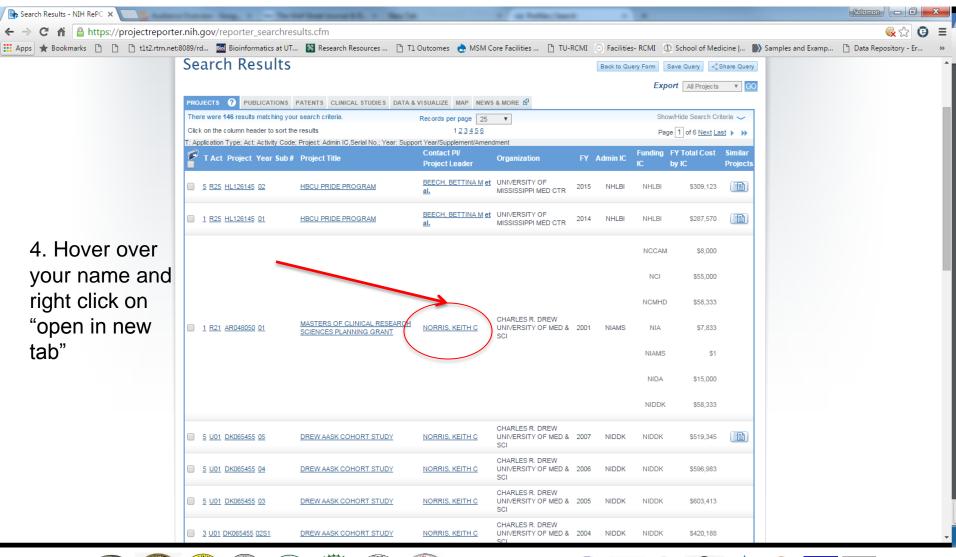

#### Step 18. Finding Your NIH RePORTER ID

- A new page populates with search results
  - Hover over your name and right click and select
     "Open Link in New Tab"
  - Within the Url shown in "New Tab" you will find your ID numbers
  - Copy the numbers after "pid= and before the ampersand ...<u>8070940</u>
  - Enter these into PROFILES